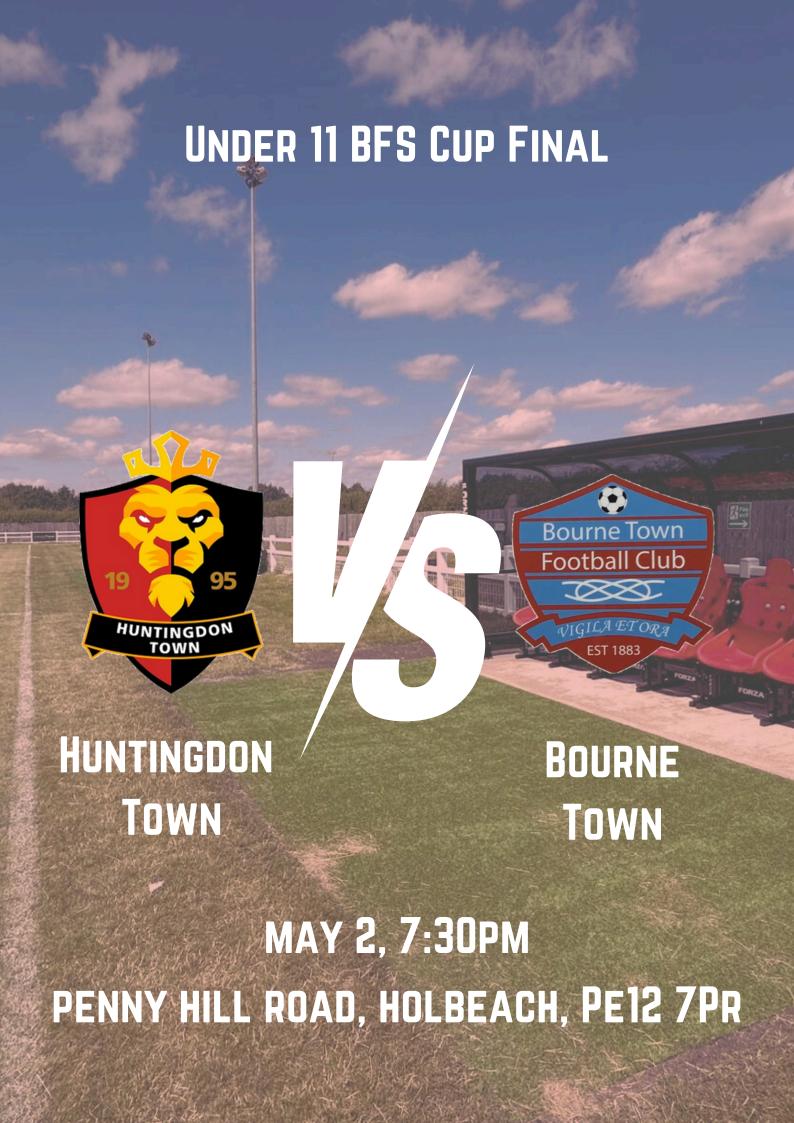

U14S BOYS

2025-26 SEASON

**HUNTINGDON TOWN FC** 





U18 GIRLS TEAM

TRIALS IN APRIL & MAY
HUNTINGDON TOWN FC







### HISTORY HISTORY

The club was formed in 1980 under the name Montagu FC by former secretary Russell Yezek, before being renamed to Sun FC. In 1995, the club was renamed to its current name, Huntingdon Town, following a move from the West Anglian League to the Cambridgeshire League, and entered the Cambs League Division 2B for the 1996-97 season. The club committee had decided it wanted to progress through local football, and chose to resurrect the then-defunct Huntingdon Town name, the name formerly used until the 1940's by a Huntingdon-based team that then merged with Huntingdon Wanderers to form Huntingdon United in 1948.

The club was promoted from Division 2B to 1B in 1997-98, before winning Division 1B in 1999-2000, as well as winning the Huntingdon Junior Cup.

The following y