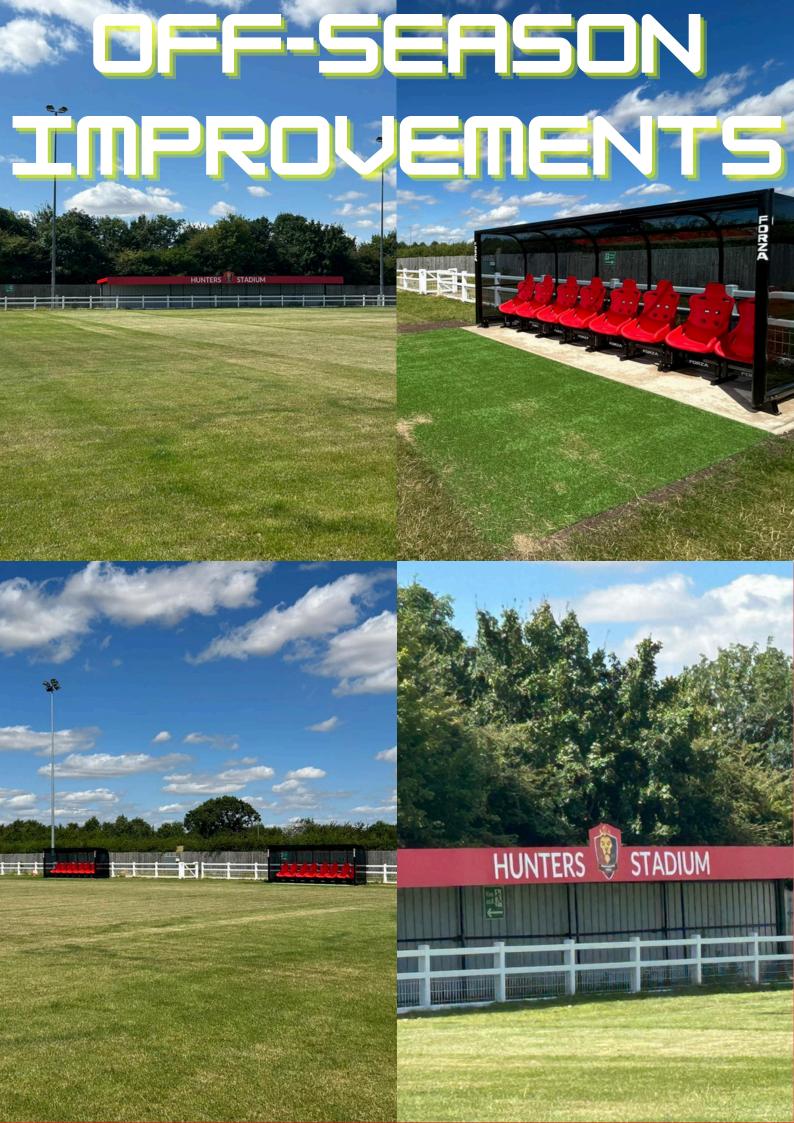

The club finished 7th in the ECL Division 1 in both 2021-22 and 2022-23, before being transferred again, to the Spartan South Midlands League Division One for 2023-24. Under the new ownership of Richard Maxwell, and with a new coaching staff, ethos and new players, the club finished 14th in the league in the first season of the new era, and with more upgrades and facility improvements during the off-season, are optimistic for a strong 2024-25 campaign.