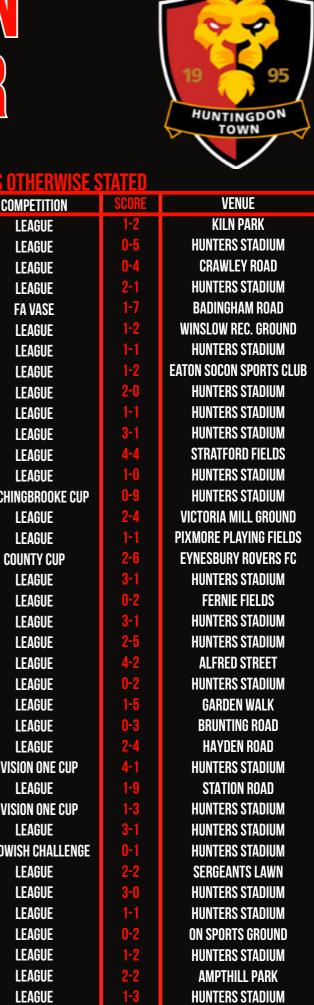

### APEX TIMBER ENGINEERING

ALL FIXTURES ARE 3PM <u>Kick offs unless otherwise stated</u>

| DATE         | UFFUNENT                           | HOWL/AWAI | GUMPETITIUN        | JUUIIL | VLNUL                   |
|--------------|------------------------------------|-----------|--------------------|--------|-------------------------|
| 8 AUGUST     | RAUNDS TOWN (19:45)                | AWAY      | LEAGUE             | 1-2    | KILN PARK               |
| 12 AUGUST    | NORTHAMPTON SILEBY RANGERS         | HOME      | LEAGUE             | 0-5    | HUNTERS STADIUM         |
| 19 AUGUST    | CRANFIELD UNITED                   | AWAY      | LEAGUE             | 0-4    | CRAWLEY ROAD            |
| 22 AUGUST    | LANGFORD (19:45)                   | HOME      | LEAGUE             | 2-1    | HUNTERS STADIUM         |
| 26 AUGUST    | FRAMLINGHAM TOWN                   | AWAY      | FA VASE            | 1-7    | BADINGHAM ROAD          |
| 2 SEPTEMBER  | WINSLOW UNITED                     | AWAY      | LEAGUE             | 1-2    | WINSLOW REC. GROUND     |
| 5 SEPTEMBER  | ROYSTON TOWN U23'S (19:45)         | HOME      | LEAGUE             | 1-1    | HUNTERS STADIUM         |
| 9 SEPTEMBER  | EATON SOCON                        | AWAY      | LEAGUE             | 1-2    | EATON SOCON SPORTS CLUE |
| 16 SEPTEMBER | RAUNDS TOWN                        | HOME      | LEAGUE             | 2-0    | HUNTERS STADIUM         |
| 23 SEPTEMBER | MOULTON                            | HOME      | LEAGUE             | 1-1    | HUNTERS STADIUM         |
| 30 SEPTEMBER | LEIGHTON TOWN DEVELOPMENT          | HOME      | LEAGUE             | 3-1    | HUNTERS STADIUM         |
| 7 OCTOBER    | BUCKINGHAM                         | AWAY      | LEAGUE             | 4-4    | STRATFORD FIELDS        |
| 10 OCTOBER   | CRANFIELD UNITED (19:45)           | HOME      | LEAGUE             | 1-0    | HUNTERS STADIUM         |
| 14 OCTOBER   | DEEPING RANGERS                    | HOME      | HINCHINGBROOKE CUP | 0-9    | HUNTERS STADIUM         |
| 21 OCTOBER   | WELLINGBOROUGH WHITWORTH           | AWAY      | LEAGUE             | 2-4    | VICTORIA MILL GROUND    |
| 28 OCTOBER   | LETCHWORTH GARDEN CITY EAGLES      | AWAY      | LEAGUE             | 1-1    | PIXMORE PLAYING FIELDS  |
| 31 OCTOBER   | EYNESBURY ROVERS FIRST (19:45)     | AWAY      | COUNTY CUP         | 2-6    | EYNESBURY ROVERS FC     |
| 4 NOVEMBER   | LONG BUCKBY AFC                    | HOME      | LEAGUE             | 3-1    | HUNTERS STADIUM         |
| 7 NOVEMBER   | NORTHAMPTON SILEBY RANGERS (19:45) | AWAY      | LEAGUE             | 0-2    | FERNIE FIELDS           |
| 11 NOVEMBER  | ROTHWELL CORINTHIANS               | HOME      | LEAGUE             | 3-1    | HUNTERS STADIUM         |
| 14 NOVEMBER  | BURTON PARK WANDERERS (19:45)      | HOME      | LEAGUE             | 2-5    | HUNTERS STADIUM         |
| 25 NOVEMBER  | IRCHESTER UNITED                   | AWAY      | LEAGUE             | 4-2    | ALFRED STREET           |
| 23 DECEMBER  | EATON SOCON                        | HOME      | LEAGUE             | 0-2    | HUNTERS STADIUM         |
| 30 DECEMBER  | ROYSTON TOWN U23                   | AWAY      | LEAGUE             | 1-5    | GARDEN WALK             |
| 6 JANUARY    | MOULTON                            | AWAY      | LEAGUE             | 0-3    | BRUNTING ROAD           |
| 23 JANUARY   | RUSHDEN & HIGHAM UNITED (19:45)    | AWAY      | LEAGUE             | 2-4    | HAYDEN ROAD             |
| 27 JANUARY   | IRCHESTER UNITED                   | HOME      | DIVISION ONE CUP   | 4-1    | HUNTERS STADIUM         |
| 3 FEBRUARY   | LONG BUCKBY AFC (14:00)            | AWAY      | LEAGUE             | 1-9    | STATION ROAD            |
| 17 FEBRUARY  | MOULTON                            | HOME      | DIVISION ONE CUP   | 1-3    | HUNTERS STADIUM         |
| 20 FEBRUARY  | WELLINGBOROUGH WHITWORTH (19:45)   | HOME      | LEAGUE             | 3-1    | HUNTERS STADIUM         |
| 27 FEBRUARY  | BALDOCK TOWN (19:45)               | HOME      | GLADWISH CHALLENGE | 0-1    | HUNTERS STADIUM         |
| 5 MARCH      | ROTHWELL CORINTHIANS (19:45)       | AWAY      | LEAGUE             | 2-2    | SERGEANTS LAWN          |
| 9 MARCH      | RUSHDEN & HIGHAM UNITED            | HOME      | LEAGUE             | 3-0    | HUNTERS STADIUM         |
| 16 MARCH     | BUCKINGHAM                         | HOME      | LEAGUE             | 1-1    | HUNTERS STADIUM         |
| 19 MARCH     | NORTHAMPTON ON CHENECKS (19:45)    | AWAY      | LEAGUE             | 0-2    | ON SPORTS GROUND        |
| 30 MARCH     | LETCHWORTH GARDEN CITY EAGLES      | HOME      | LEAGUE             | 1-2    | HUNTERS STADIUM         |
| 2 APRIL      | AMPTHILL TOWN (19:45)              | AWAY      | LEAGUE             | 2-2    | AMPTHILL PARK           |
| 4 APRIL      | WINSLOW UNITED                     | HOME      | LEAGUE             | 1-3    | HUNTERS STADIUM         |
| 6 APRIL      | LANGFORD                           | AWAY      | LEAGUE             | 0-2    | FORDE PARK              |
| 9 APRIL      | NORTHAMPTON ON CHENECKS            | HOME      | LEAGUE             | 1-7    | HUNTERS STADIUM         |
| 13 APRIL     | BURTON PARK WANDERERS              | AWAY      | LEAGUE             | 1-1    | LATIMER PARK            |
|              |                                    |           |                    |        |                         |