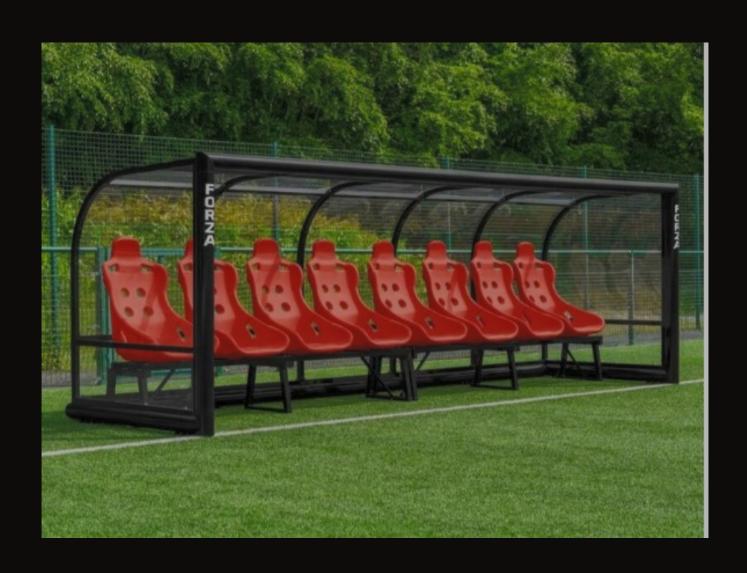

### NEW DUGOUTS

### HUNTINGDON TOWN IS EXCITED TO ANNOUNCE THE INSTALLATION OF NEW, STATE-OF-THE-ART FORZA BUCKET SEAT DUGOUTS AT THE HUNTERS STADIUM!