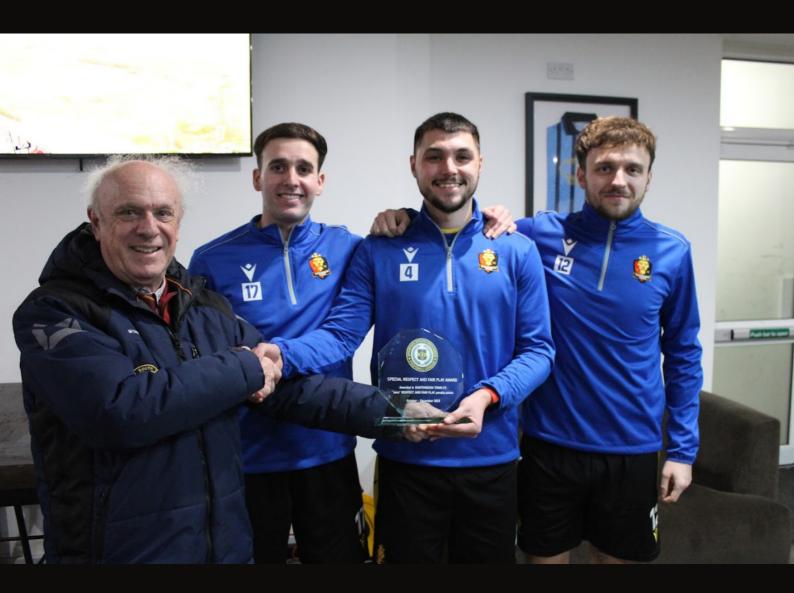

## VIEW FROM THE DUGOUT

RICHARD MAXWELL MANAGER & CHAIRMAN

WELCOME TO THE HUNTERS STADIUM FOR AN EXCITING GAME VS RUSHDEN & HIGHAM UNITED, TO OUR REGULARS, RETURNEES AND NEWBIES!

WE HAVE WON AN AWARD OFF THE PITCH, THE SPARTAN LEAGUE'S 'SPECIAL RESPECT AND FAIR PLAY AWARD', WHICH ARE AWARDED WHEN A TEAM GOES 3 SUCCESSIVE MONTHS WITHOUT ACCRUING ANY RFP PENALTY POINTS. IT'S QUITE A RARE AWARD TO BE GIVEN OUT SO WE'RE VERY HAPPY TO HAVE ACHIEVED IT!