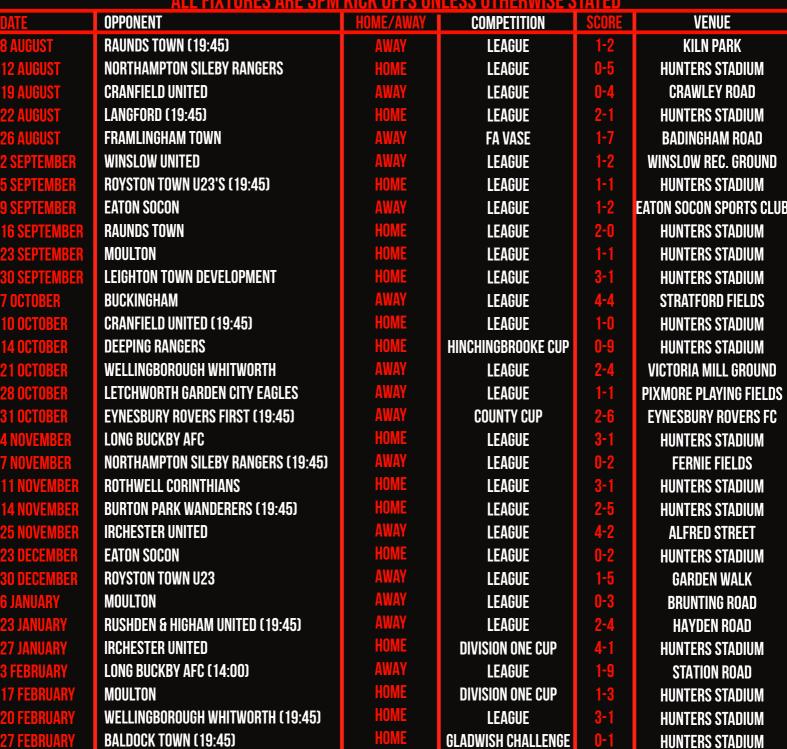

## THE FIXTURE LIST

#### FIRST TEAM

| DAIL     | UPPUNENI                           | HUME/AWAY | COMPETITION     | VENUE                                   |
|----------|------------------------------------|-----------|-----------------|-----------------------------------------|
| 9 MARCH  | RUSHDEN & HIGHAM UNITED            | HOME      | LEAGUE          | HUNTERS STADIUM, HUNTINGDON, PE28 2NR   |
| 12 MARCH | AMPTHILL TOWN (7:45PM)             | HOME      | LEAGUE          | HUNTERS STADIUM                         |
| 16 MARCH | BUCKINGHAM FC                      | HOME      | LEAGUE          | HUNTERS STADIUM                         |
| 19 MARCH | NORTHAMPTON ON CHENECKS (7:45PM)   | AWAY      | <b>LEAGUE</b> ( | IN SPORTS GROUND, NORTHAMPTON, NN 1 5RX |
| 30 MARCH | LETCHWORTH GARDEN CITY EAGLES      | HOME      | LEAGUE          | HUNTERS STADIUM                         |
| 2 APRIL  | AMPTHILL TOWN (7:45PM)             | AWAY      | LEAGUE          | AMPTHILL PARK, AMPTHILL, MK45 2HX       |
| 4 APRIL  | WINSLOW UNITED                     | HOME      | LEAGUE          | HUNTERS STADIUM                         |
| 6 APRIL  | LANGFORD                           | AWAY      | LEAGUE          | FORDE PARK, HENLOW, SG 16 6AF           |
| 9 APRIL  | NORTHAMPTON ON CHENECKS (7:45PM)   | HOME      | LEAGUE          | HUNTERS STADIUM                         |
| 13 APRIL | BURTON PARK WANDERERS              | AWAY      | LEAGUE          | LATIMER PARK, NN 15 5PS                 |
| 16 APRIL | LEIGHTON TOWN DEVELOPMENT (7:45PM) | AWAY      | LEAGUE          | BELL CLOSE, LEIGHTON BUZZARD, LU7 1RX   |
| 20 APRIL | IRCHESTER UNITED                   | HOME      | LEAGUE          | HUNTERS STADIUM                         |

### ALL FIXTURES ARE SUBJECT TO CHANGE, 3PM KICK OFF UNLESS OTHERWISE STATED