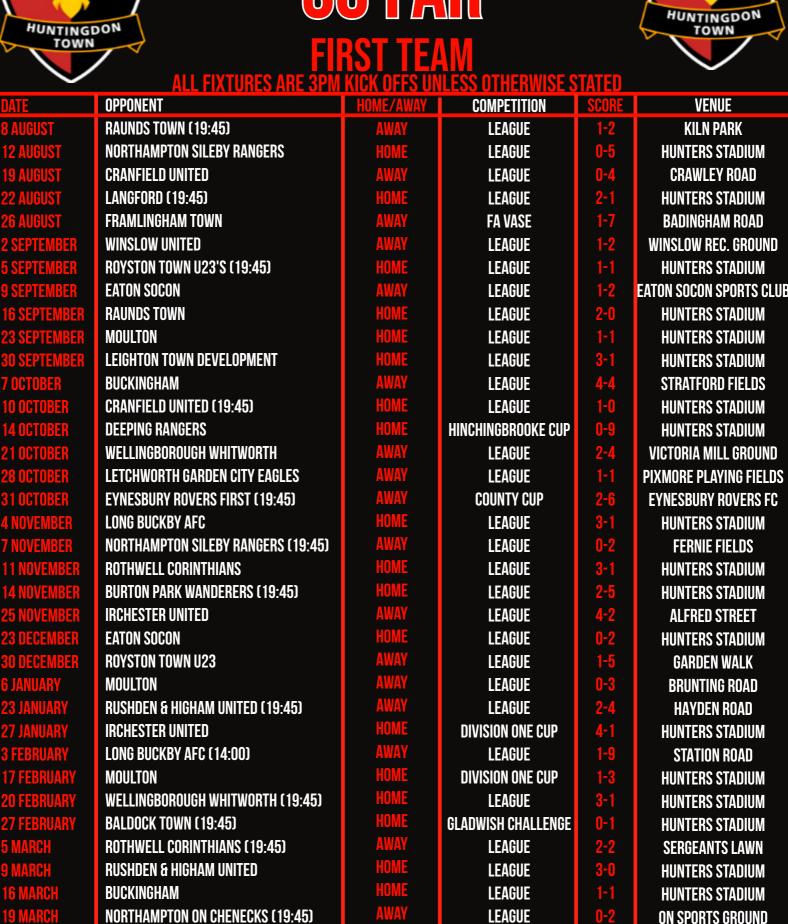

### SEASON SO FAR

**LEAGUE** 

**LEAGUE** 

**HUNTERS STADIUM** 

**AMPTHILL PARK** 

**LETCHWORTH GARDEN CITY EAGLES** 

AMPTHILL TOWN (19:45)

## THE FIXTURE LIST

#### **FIRST TEAM**

| DATE     | OPPONENT                         | HOME/AWAY | COMPETITION | VENUE                                 |
|----------|----------------------------------|-----------|-------------|---------------------------------------|
| 4 APRIL  | WINSLOW UNITED (7:45PM)          | HOME      | LEAGUE      | HUNTERS STADIUM                       |
| 6 APRIL  | LANGFORD                         | AWAY      | LEAGUE      | FORDE PARK, HENLOW, SG16 6AF          |
| 9 APRIL  | NORTHAMPTON ON CHENECKS (7:45PM) | HOME      | LEAGUE      | HUNTERS STADIUM                       |
| 13 APRIL | BURTON PARK WANDERERS            | AWAY      | LEAGUE      | LATIMER PARK, NN 15 5PS               |
| 18 APRIL | AMPTHILL TOWN (7:45PM)           | HOME      | LEAGUE      | HUNTERS STADIUM                       |
| 20 APRIL | IRCHESTER UNITED                 | HOME      | LEAGUE      | HUNTERS STADIUM                       |
| 27 APRIL | LEIGHTON TOWN DEVELOPMENT        | AWAY      | LEAGUE      | BELL CLOSE, LEIGHTON BUZZARD, LU7 1RX |